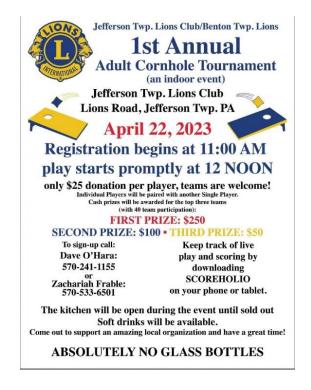

# St. Patty's Day parade

Thank you Harold "Butch" Sands from the Tunkhannock Lions Club for bringing your truck & trailer!!!

Starting from the left Lion Karen Rapoch, PDG Fran Stepkovitch, Preston "Bacon" Barrett, PDG Harold "Butch" Sands, Lion Josie Sands, IPDG Cathy Metschulat, PDG Bill Metschulat and PDG Dave Barrett.

PDG Fran, Lion Bill & Lion Karen

## **DISTRICT 14-H LIONS**

SATURDAY, APRIL 15 2023 VFW MAIN ST EYNON DOORS OPEN AT 6PM

TICKETS \$20 DUE UPON RESERVATION INCLUDES

FOOD,BEER,COFFEE,SODA,
AND PRIZES
CALL 570-489-1965 FOR
TICKETS

# Club news

#### **Montrose Lions Club**

Lion Craig Reimel shared the details of when District 14H was associated with the Northeast Eye Bank and should you choose to donate your eyes upon your passing away, you could donate your eyes to them. You would be provided a card that you carried in your wallet. Unfortunately, the Northeast Eye Bank is now closed but should you choose to donate your eyes upon passing away, for instance you can contact OrganDonor.gov.

North Pocono Minisink Lions Club

The Club's annual \$1500 Easter Donation to the Daleville Food Pantry at Bill's ShopRite was delivered by Lion Glenn Czulada.

Keep an eye out for our new Calendar Raffle. Pres. Tony Seidita is finalizing details. Tickets will soon be available.