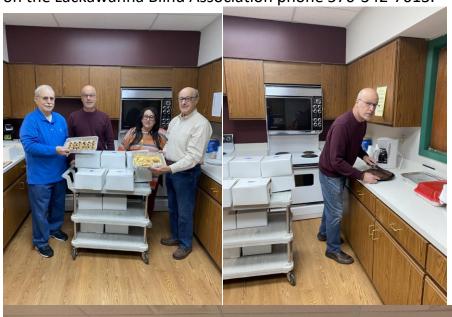

ighway looks a little better.





Come out and have some fun, we would love to see you!

The Dunmore Lions Club (DLC) recently hosted their annual luncheon for the Lackawanna Blind Association (LBA) at their building on Adams Avenue in Scranton. This year the Lion's served boxes Lunches from Sibio's Restaurant and homemade pastry to the members and staff of the Association. Lion Participants from left: Sam Sebastianelli, DLC President, Leo Wentline Jr., DLC Activities Chairman, Mary Regina Perry, DLC Event Chairperson and LBA member, and Jim Colangelo, DLC Secretary. Also, helping with the Luncheon, Bingo and Arts and Crafts was Past Dist Governor, Lion Fran Stepkovitch of the Archbald/ Eynon Lions and a LBA Member. For information on the Lackawanna Blind Association phone 570-342-7613.





### District 14H, by the numbers...

| District 14H, by the numb          | ers       |
|------------------------------------|-----------|
| Abington                           | 31        |
| Benton Township                    | 13        |
| Blakely/Peckville                  | 12        |
| Dalton                             | 10        |
| Dunmore                            | 21        |
| Eynon/Archbald                     | 82        |
| Falls                              | 45        |
| Forest City                        | 20        |
| Hawley/Lake Wallenpaupak           | 12        |
| Honesdale                          | 64        |
| Jefferson Township                 | 34        |
| Jermyn                             | 13        |
| Jessup                             | 14