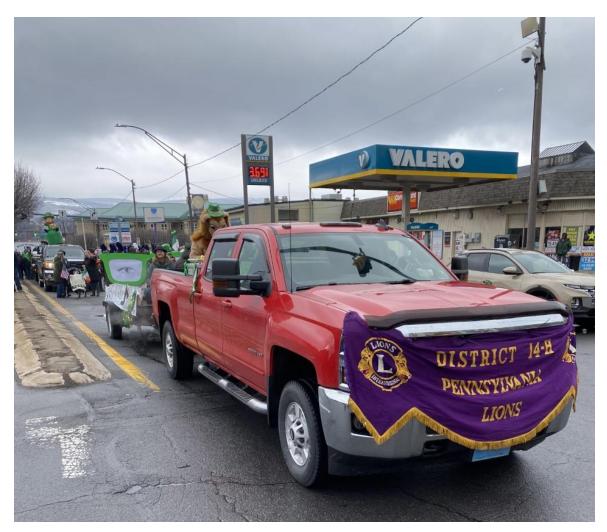

#### **April 2023**

Greetings to all, with spring already here, I look forward to the warmer weather and the opportunity to get out and enjoy the nice weather.

A special thank you goes out everyone who participated in the Scranton St. Patrick's Parade on March 11<sup>th</sup>.

### From The Desk of 1st District Governor Dave

March 30, 2023

Happy Spring! Thank you to each and every Lion who attended Parade Day in Scranton! This showed the community we are still a viable organization in Northeastern PA.