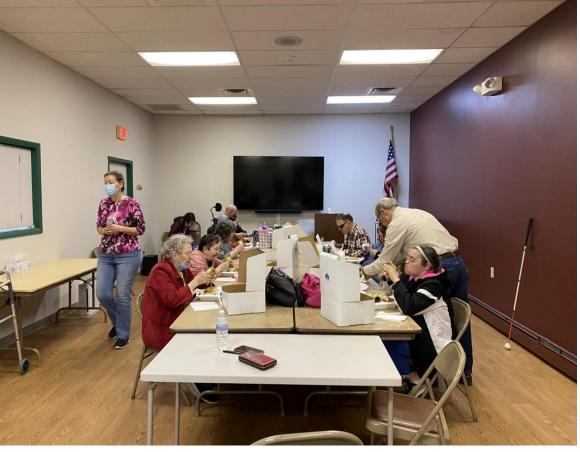

hway looks a little better.





Come out and have some fun, we would love to see you!

The Dunmore Lions Club (DLC) recently hosted their annual luncheon for the Lackawanna Blind Association (LBA) at their building on Adams Avenue in Scranton. This year the Lion's served boxes Lunches from Sibio's Restaurant and homemade pastry to the members and staff of the Association. Lion Participants from left: Sam Sebastianelli, DLC President, Leo Wentline Jr., DLC Activities Chairman, Mary Regina Perry, DLC Event Chairperson and LBA member, and Jim Colangelo, DLC Secretary. Also, helping with the Luncheon, Bingo and Arts and Crafts was Past Dist Governor, Lion Fran Stepkovitch of the Archbald/ Eynon Lions and a LBA Member. For information on the Lackawanna Blind Association phone 570-342-7613.





### District 14H, by the numbers...

| District 14H, by the numb          | ers       |
|------------------------------------|-----------|
| Abington                           | 31        |
| Benton Township                    | 13        |
| Blakely/Peckville                  | 12        |
| Dalton                             | 10        |
| Dunmore                            | 21        |
| Eynon/Archbald                     | 82        |
| Falls                              | 45        |
| Forest City                        | 20        |
| Hawley/Lake Wallenpaupak           | 12        |
| Honesdale                          | 64        |
| Jefferson Township                 | 34        |
| Jermyn                             | 13        |
| Jessup                             | 14