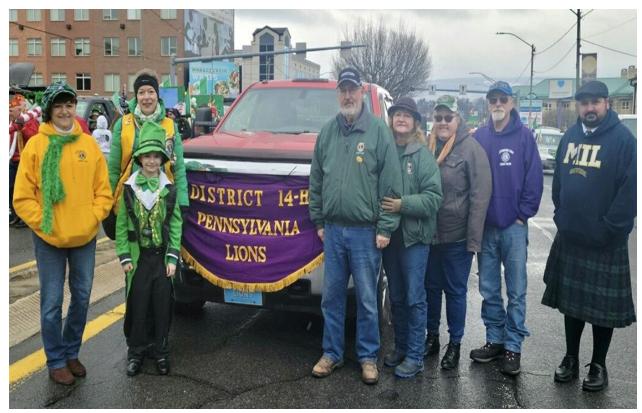

#### **April 2023**

Greetings to all, with spring already here, I look forward to the warmer weather and the opportunity to get out and enjoy the nice weather.

A special thank you goes out everyone who participated in the Scranton St. Patrick's Parade on March 11<sup>th</sup>.

### From The Desk of 1st District Governor Dave

March 30, 2023

Happy Spring! Thank you to each and every Lion who attended Parade Day in Scranton! This showed the community we are still a viable organization in Northeastern PA.