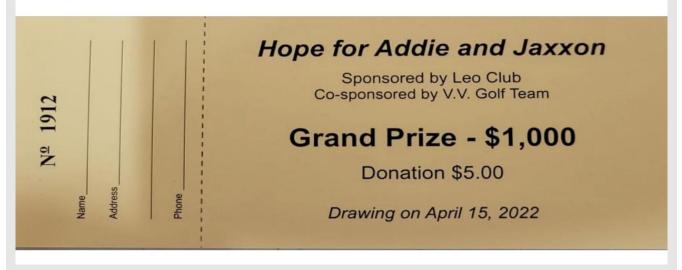

We will have a raffle basket drawing during our banquet, so get your tickets on Saturday before and after the business meeting and Saturday evening during happy hour. Good Luck!

Anyone who is a chairperson who needs to give a report during the business meeting, please advise myself or IPDG Dave Barrett, Convention Chairperson by April 1st.

### **Basket Raffle Request**

Dear Lions Clubs of District 14H.

On Friday, April 22<sup>nd</sup> and Saturday, April 23<sup>rd</sup>, 2022, our district will be holding its annual district convention. As year past, we will be raffling off raffle baskets; tickets being sold on Saturday morning, afternoon and evening with the winners being chosen in the evening. We respectfully request that if possible, your Lions Club please donate a raffle basket to be included. The only restriction is you may not have alcoholic beverages included in the basket. You may include a gift card for the alcohol, in place of the actual bottle.

Should your club choose to be included please contact me at 570-504-6261 or c.metschulat@outlook.com

Please have the basket delivered to the convention venue, the Radisson Hotel, Scranton, on Friday evening or Saturday morning. Thank you for your donation and your help with making our convention a success.